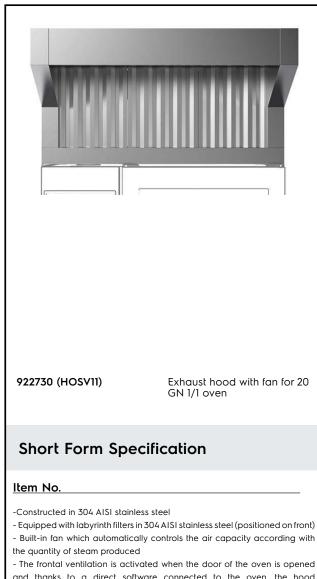

# Electrolux PROFESSIONAL

Ventilation Equipment Standard hood (with fan motor) for 20 GN 1/1 lenghtwise combi ovens

### Main Features

ITEM #

SIS #

AIA #

<u>MODEL #</u> NAME #

- Filtering surface protects against fire hazard.
- Requires connection to an external exhaust air duct.
- Fan motor with 3 automatic speeds:
   Low speed when door is closed and your speeds when door is closed and your speeds
- Low speed when door is closed and valve is closed;
  Medium speed when door is closed and valve is
- Mealum speed when door is closed and valve is open;
   High speed when door is open.
- High speed when door is open.
- Frontal labyrinth and condensation filters are easy to remove and cleanable in a dishwasher.
- The cable connection between the hood and the oven makes possible the communication between them. Connection of the hood to the oven's software automatically activates fan power and odour absorption based on real oven activity.
- The hood and the oven are synchronized: the hood switches On/Off when the oven starts/stops; based on real oven activity the hood automatically activates Hi/Medium/Low fan power for odour absorption.
- Can be used with 20 GN 1/1 LW combi ovens.
- Calculate the air exchange rate for the complete kitchen environment and ensure the compliance with ventilation norms (e.g. VDI 2052 Standard for ventilation of commercial kitchens or any local reference). An insufficient air exchange rate may cause malfunctioning of the hood.

### Construction

- Constructed entirely in 304 AISI stainless steel.
- Automatic door opening activation system.
- Prefiltering of exhaust steam through stainless steel labyrinth filters.
- Developed and produced in ISO 9001, ISO 14001 and ISO 50001 certified factory.
- Must be installed in a space where normal aeration, according to regulations, is present.