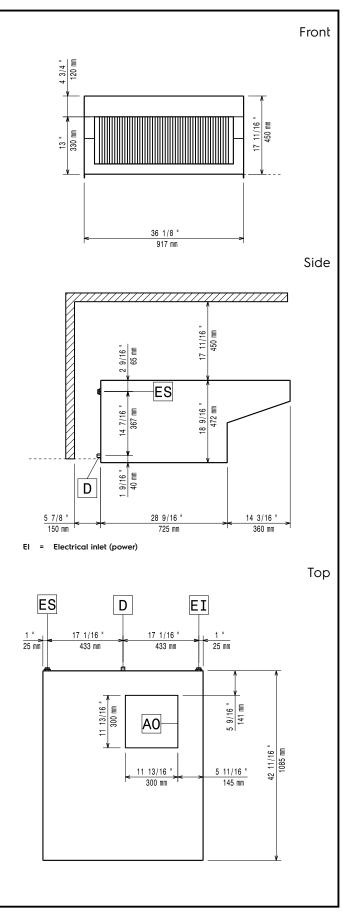

## Ventilation Equipment Standard hood (with fan motor) for 20 GN 1/1 lenghtwise combi ovens

IECEE

Electric

| Supply voltage:220-240 V/1 ph/50 HzDefault Installed Power:0.47 kWKey Information:917 mmExternal dimensions, Width:917 mmExternal dimensions, Depth:1085 mmExternal dimensions, Height:52 kgShipping weight:71 kgAir Emission:1200 1500 m3/b |                                                                                                |                            |
|----------------------------------------------------------------------------------------------------------------------------------------------------------------------------------------------------------------------------------------------|------------------------------------------------------------------------------------------------|----------------------------|
| External dimensions, Width:917 mmExternal dimensions, Depth:1085 mmExternal dimensions, Height:450 mmNet weight:52 kgShipping weight:71 kgAir Emission:                                                                                      |                                                                                                |                            |
| External dimensions, Depth:1085 mmExternal dimensions, Height:450 mmNet weight:52 kgShipping weight:71 kgAir Emission:                                                                                                                       | Key Information:                                                                               |                            |
|                                                                                                                                                                                                                                              | External dimensions, Depth:<br>External dimensions, Height:<br>Net weight:<br>Shipping weight: | 1085 mm<br>450 mm<br>52 kg |
|                                                                                                                                                                                                                                              | Air capacity:                                                                                  | 1200-1500 m3/h             |